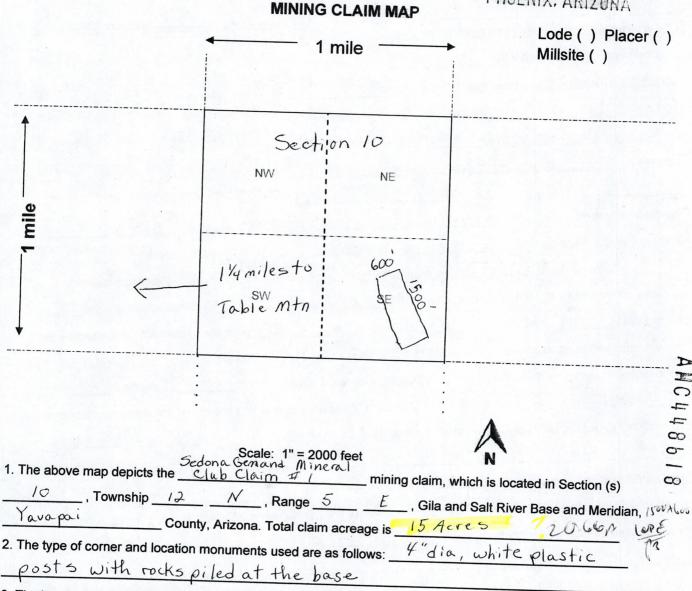

## Claim Begin-End: AMC448618-AMC448618

1 Initial Receipt

AZ15003-13 AMC450400-AMC453366

## United States Department of the Interior Bureau of Land Management DIV OF LANDS, MINRLS & ENERGY ONE N CENTRAL AVE PHOENIX, AZ 85004 -4427 Phone: 602-417-9200

Receipt

No:

4062931

| ansaction #: 4174604                                                |              |
|---------------------------------------------------------------------|--------------|
| te of Transaction: 01/09/2018                                       |              |
| CUST                                                                | OMER:        |
| SEDONA GEM & MINERAL CLUB<br>PO BOX 3284<br>SEDONA,AZ 86340-3284 US |              |
|                                                                     | JAN 1 8 2018 |

BY: RAM

| LINE<br># | QTY                                                                                                                                      | DESCRIPTION                                                                                                                                         | REMARKS | UNIT<br>PRICE | TOTAL  |
|-----------|------------------------------------------------------------------------------------------------------------------------------------------|-----------------------------------------------------------------------------------------------------------------------------------------------------|---------|---------------|--------|
| 1         | 1.00                                                                                                                                     | LOCATABLE MINERALS / MINING CLAIMS-<br>NEW,UNADJUD, ONE OR MORE AUTH NOS /<br>NEW MINING CLAIM PROCESSING FEE<br>CASES: AMC448618/\$20.00           |         | - n/a -       | 20.00  |
| 2         | LOCATABLE MINERALS / MINING CLAIMS-<br>NEW,UNADJUD, ONE OR MORE AUTH NOS /<br>NEW MINING CLAIMS LOCATION FEE<br>CASES: AMC448618/\$37.00 |                                                                                                                                                     |         |               | 37.00  |
| 3         | 1.00                                                                                                                                     | LOCATABLE MINERALS / MINING CLAIMS-<br>NEW,UNADJUD, ONE OR MORE AUTH NOS /<br>NEW MINING CLAIMS MAINTENANCE FEE<br><b>CASES:</b> AMC448618/\$155.00 |         | - n/a -       | 155.00 |
|           | TOTAL: \$212.00                                                                                                                          |                                                                                                                                                     |         |               |        |